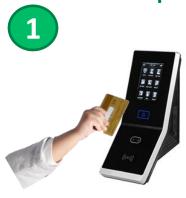

### **Student Pick-up Process**

Step 1: When a student leaves the school, the student will first swipe his/her ID card on the identification system.

Step 2:
The pick-up person is required to stand in front of the system for facial recognition before he/she leaves the school premises with the student.