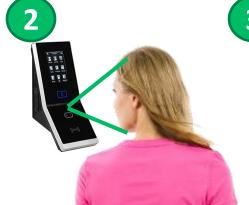

### **Student Pick-up Process**

Step 1: When a student leaves the school, the student will first swipe his/her ID card on the identification system.

Step 2:
The pick-up person is required to stand in front of the system for facial recognition before he/she leaves the school premises with the student.

Step 3:
The system will immediately identify the person. Once it is confirmed that he/she is an authorized individual, the system will show a "green light" and record the pick-up event.