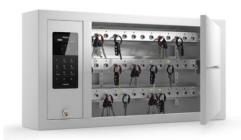

up individuals
- ✓ Accuracy Matches students with authorized pick-up individuals registered in the database
- ✓ Traceability Detail records of pick-up events (when and by whom)
- ✓ Ease No more paper cards around
- ✓ **Efficiency** Streamlines the pick-up process

### **Student Pick-up Process**



Step 1: When a student leaves the school, the student will first swipe his/her ID card on the identification system.



Step 2:
The pick-up person is required to stand in front of the system for facial recognition before he/she leaves the school premises with the student.



Step 3:
The system will immediately identify the person. Once it is confirmed that he/she is an authorized individual, the system will show a "green light" and record the pick-up event.

#### **RFID Key Management System**



# Electronic Security Access Control and CCTV Security System