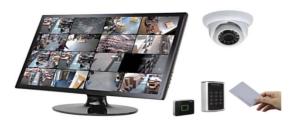

-up individuals registered in the database
- ✓ Traceability Detail records of pick-up events (when and by whom)
- ✓ Ease No more paper cards around
- ✓ **Efficiency** Streamlines the pick-up process

### **Student Pick-up Process**



Step 1: When a student leaves the school, the student will first swipe his/her ID card on the identification system.



Step 2:
The pick-up person is required to stand in front of the system for facial recognition before he/she leaves the school premises with the student.



Step 3:
The system will immediately identify the person. Once it is confirmed that he/she is an authorized individual, the system will show a "green light" and record the pick-up event.

#### **RFID Key Management System**



# Electronic Security Access Control and CCTV Security System