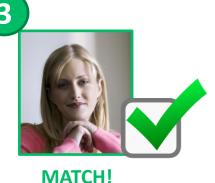

### **MATCH!**

Name: Sara Forest Child: Jawen Tower

ID: 008313 Relationship: Mother

Record -: 18-Jul-16 15:38:42

Secure your students with Guardforce Kindergarten Safety Solution, which ensures your students are being picked up by the rightly authorized individuals — the entire process is verified, using advanced biometrics technology, for reliability, accuracy and traceability.

Step 3:
The system will immediately identify the person. Once it is confirmed that he/she is an authorized individual, the system will show a "green light" and record the pick-up event.