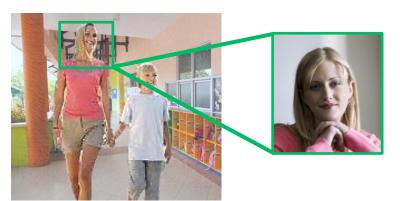

### **MATCH!**

Name: Sara Forest Child: Jawen Tower

ID: 008313 Relationship: Mother

Record -: 18-Jul-16 15:38:42

Secure your students with Guardforce Kindergarten Safety Solution, which ensures your students are being picked up by the rightly authorized individuals — the entire process is verified, using advanced biometrics technology, for reliability, accuracy and traceability.

# Facial Recognition Identification System

- ✓ Reliability Immediately recognizes the identity
  of the pick-up individuals
- ✓ Accuracy Matches students with authorized pick-up individuals registered in the database
- ✓ Traceability Detail records of pick-up events (when and by whom)
- ✓ Ease No more paper cards around
- ✓ **Efficiency** Streamlines the pick-up process